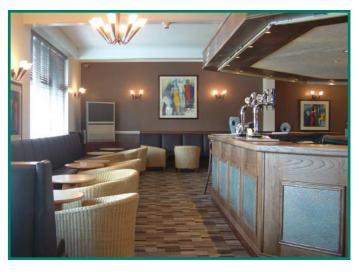

#### Cocktail lounge

Provides the ideal environment to relax and unwind, read the newspapers and be served light snacks and refreshments throughout the day.

#### Restaurant

Is designed to create a relaxed and informal atmosphere. The cuisine is mainly English, with delicious local dishes, complemented by a varied wine list. The Cocktail Lounge serves home made bar meals.