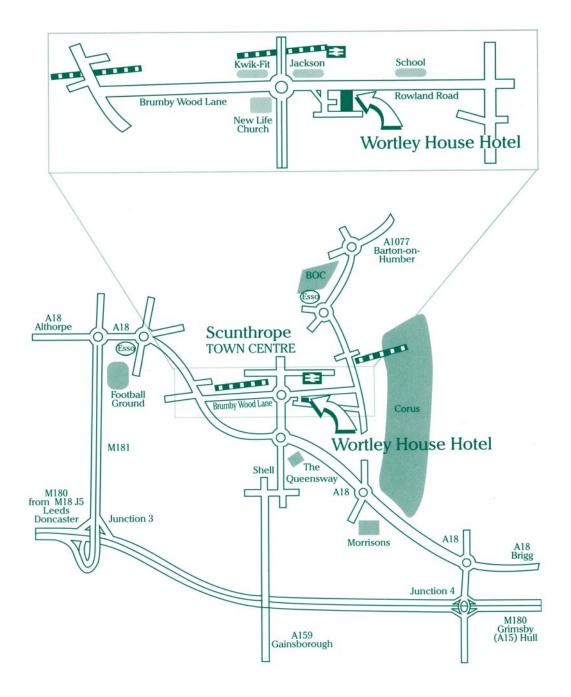

#### By Road

M180, Junction 3. Take A18 to Scunthorpe. At next roundabout third exit to Grimsby/Humberside Airport. Second left on Brumby Wood Lane. Straight over roundabout into Rowland Road. Wortley House Hotel is 200 yards on the right hand side.

#### By Rail

Scunthorpe Station<sup>1</sup>/4 mile.

#### By Air

Humberside Airport 16 miles.